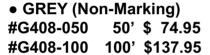

### 6,000 PSI - 2 WIRE

• BLACK #B608-050 50' \$ 79.95 #B608-100 100' \$142.95

• GREY (Non-Marking) #G608-050 50' \$ 84.95 #G608-100 100' \$147.95

• Blue #BL608-050 50' \$ 84.95 #BL608-100 100' \$147.95

**NOTE: NON-MARKING HOSE** - Contrary to what some may advertise there is only one color hose in the industry that is a 'true' non-marking hose and that is grey.