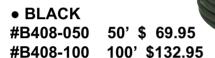

### 6,000 PSI - 2 WIRE

• BLACK #B608-050 50' \$ 79.95 #B608-100 100' \$142.95

• GREY (Non-Marking) #G608-050 50' \$ 84.95 #G608-100 100' \$147.95

• Blue #BL608-050 50' \$ 84.95 #BL608-100 100' \$147.95

**NOTE: NON-MARKING HOSE** - Contrary to what some may advertise there is only one color hose in the industry that is a 'true' non-marking hose and that is grey.